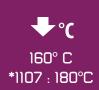

## **APPLICATION**

- 1. Cut the material in reverse with a Flock blade
- 2. Weed the excess material
- 3. Heat press on a SEFA machine on the garment at 160° C(1107:180°C) & Protect the polyester carrier with silicone paper 20 sec medium pressure
- 4. Peel the carrier off when cold