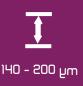

**THICKNESS:** 

Polyurethane 140 - 200 microns

**CARRIER:** Adhesive & Transparent polyester